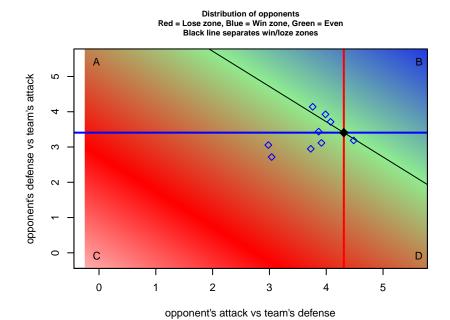

Corinthians B99

Dots are actual minus expected GF (blue circles) and GA (red triangles).

Blue line is smoothed change in attack strength. Red is smoothed change in defense strength.

olot. A=Neither has attack advantage, B=Opponent has both attack and defense advantage, C=Opponent has both attack and defense disadvantage, D=Both have