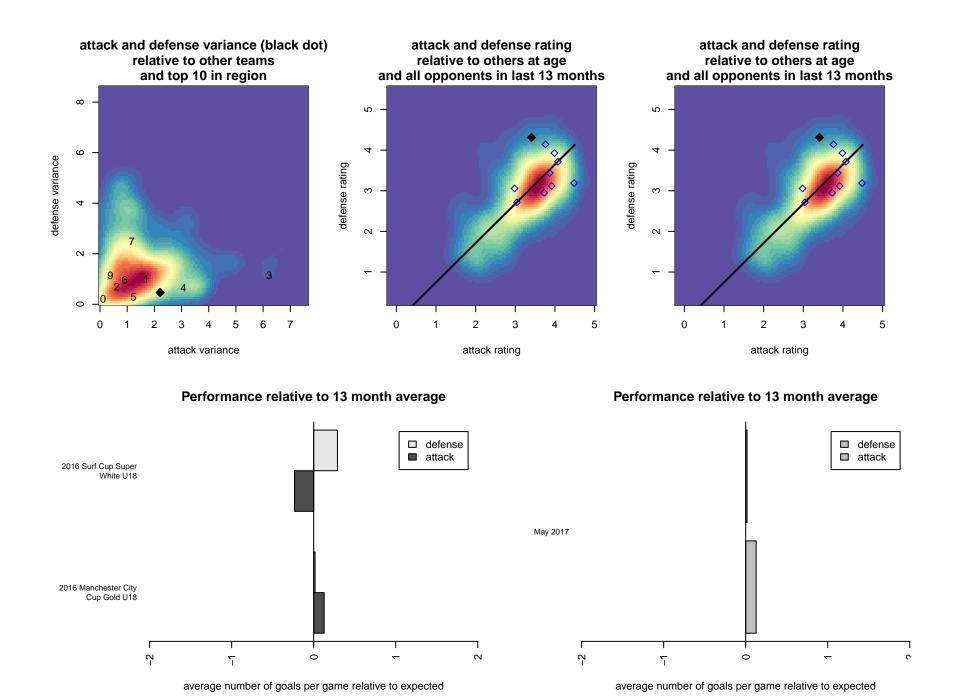

Corinthians B99

Dots are actual minus expected GF (blue circles) and GA (red triangles).

Blue line is smoothed change in attack strength. Red is smoothed change in defense strength.

olot. A=Neither has attack advantage, B=Opponent has both attack and defense advantage, C=Opponent has both attack and defense disadvantage, D=Both have