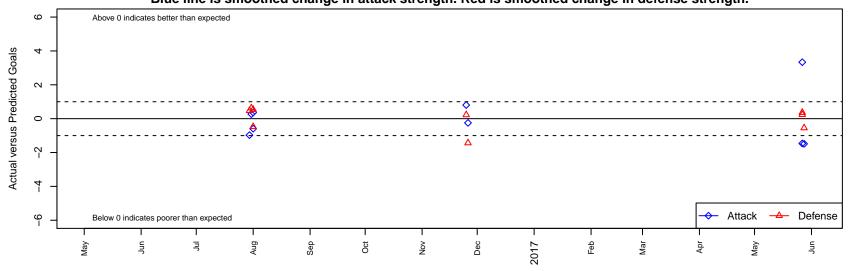

Corinthians B99

Dots are actual minus expected GF (blue circles) and GA (red triangles).

Blue line is smoothed change in attack strength. Red is smoothed change in defense strength.

olot. A=Neither has attack advantage, B=Opponent has both attack and defense advantage, C=Opponent has both attack and defense disadvantage, D=Both have